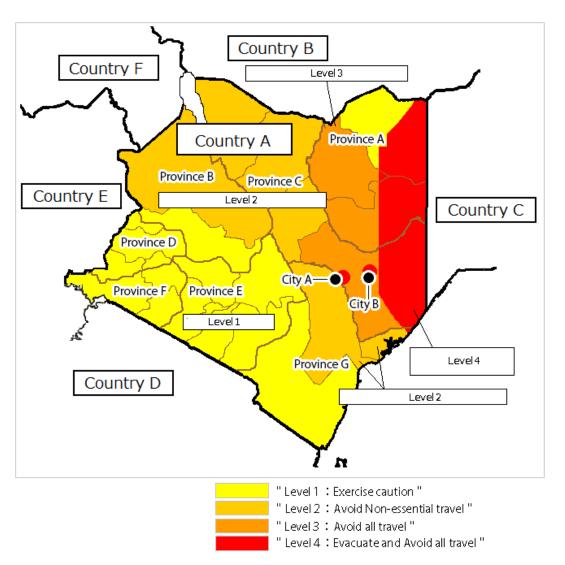

## MOFA's "Overseas Travel Safety Information"

(http://www.mofa.go.jp/anzen/)

| 1. Overall Structure                                                                 |
|--------------------------------------------------------------------------------------|
| Overseas Travel Safety Information                                                   |
| ORegion-wide Safety Information                                                      |
| OCountry Safety Information                                                          |
| •Travel advice and Warning                                                           |
| •Spot Safety Information (short time travel alert regarding specific events)         |
| Basic Data for Safety Measures                                                       |
| Outline of Terrorism and Kidnap Risks                                                |
|                                                                                      |
| 2. Travel advice and Warning                                                         |
| The "Travel advice and Warning" is issued countrywise and has four categories        |
| depending on the potential risks on the safety and security for Japanese nationals.  |
| Level 1:Exercise caution                                                             |
| Japanese nationals traveling to and residing in the country or area are advised to   |
| stay alert to the security situation.                                                |
| Level 2:Avoid Non-essential travel                                                   |
| Japanese nationals are advised to avoid non-essential travel, and to stay alert to   |
| the security situation and to take appropriate safety measures should they decide to |

travel.

## Level 3:Avoid all travel

All Japanese nationals are urged to avoid all travel regardless of purposes.

Japanese residents might be advised to consider the possibility of evacuation or to prepare for evacuation.

## Level 4:Evacuate and Avoid all travel

All Japanese nationals are urged to evacuate immediately from the country or the area and urged to avoid all travel regardless of purposes.

## Example